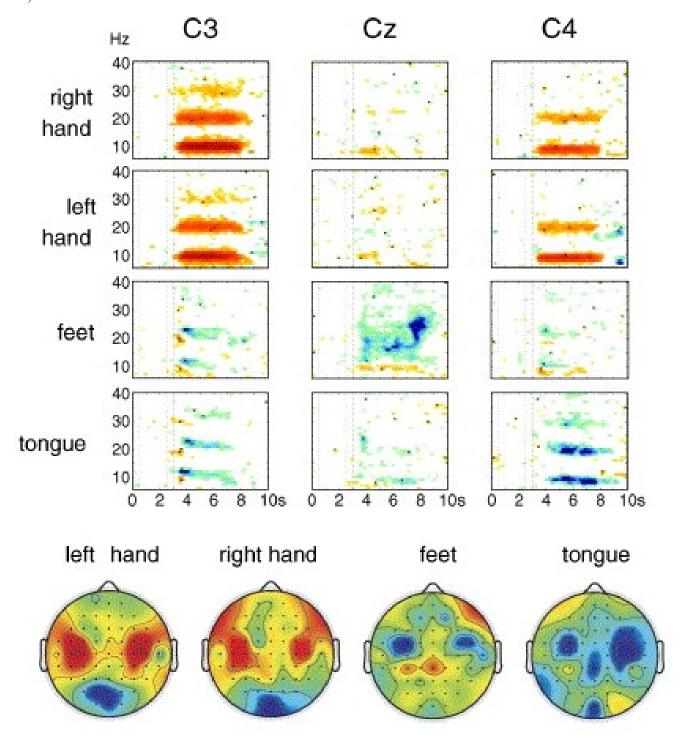

## Tracking.

 $Image\ taken\ from\ http://deadspin.com/player-tracking-technology-is-coming-to-hockey-itll-ch-1575703133$ 

Brain computer interface using EEG signal. (Taken from "Mu rhythm synchronization and EEG single-trial classification of different motor imagery tasks", by G. Pfurtscheller et. al. 2002)