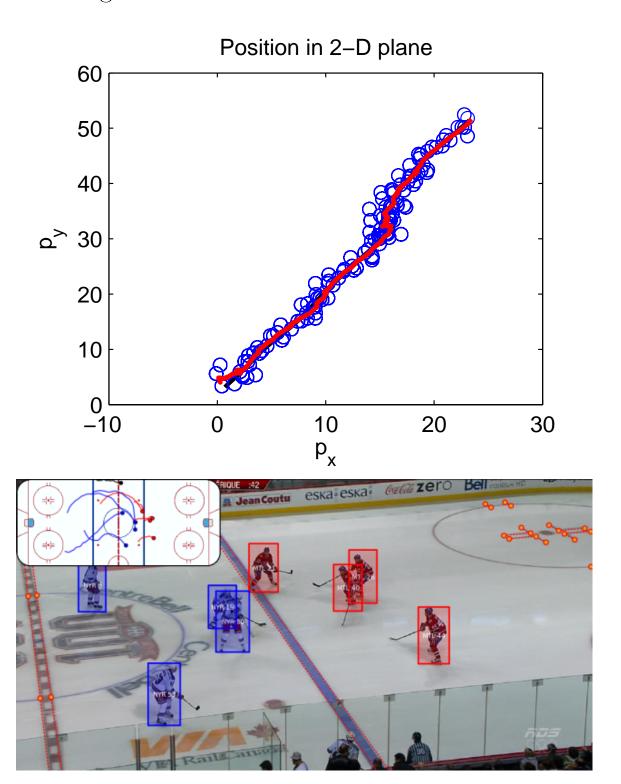

## Tracking.

 $Image\ taken\ from\ http://deadspin.com/player-tracking-technology-is-coming-to-hockey-itll-ch-1575703133$ 

Brain computer interface using EEG signal. (Taken from "Mu rhythm synchronization and EEG single-trial classification of different motor imagery tasks", by G. Pfurtscheller et. al. 2002)