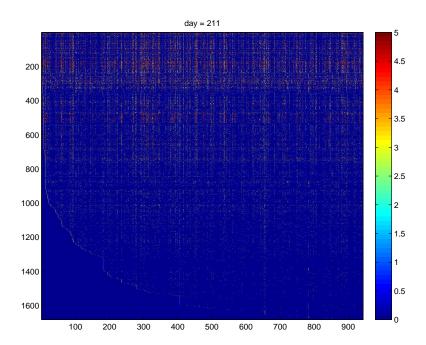

# Examples of Time-Series

Mohammad Emtiyaz Khan EPFL

Nov 26, 2015



©Mohammad Emtiyaz Khan 2015

In many applications, the data follows a *known* structure, which can be exploited to improve prediction. We give a few examples of time-series data, where data appears sequentially.

## Movielens data.



## Kickstarter campaigns.



## Tracking.



 $Image\ taken\ from\ http://deadspin.com/player-tracking-technology-is-coming-to-hockey-itll-ch-1575703133$ 

Brain computer interface using EEG signal. (Taken from "Mu rhythm synchronization and EEG single-trial classification of different motor imagery tasks", by G. Pfurtscheller et. al. 2002)



Speech recognition (Taken from Bishop Chapter 13).



### A real Wikipedia article.

ue: if snow forms, a cooling cycle happens. The intensity of the albedo effect d epends on the size of the change in albedo and the amount of [[insolation]]; for this reason it can be potentially very large in the tropics.

- == Some examples of albedo effects ==
- === Fairbanks, Alaska ===

According to the [[National Climatic Data Center]]'s GHCN 2 data, which is