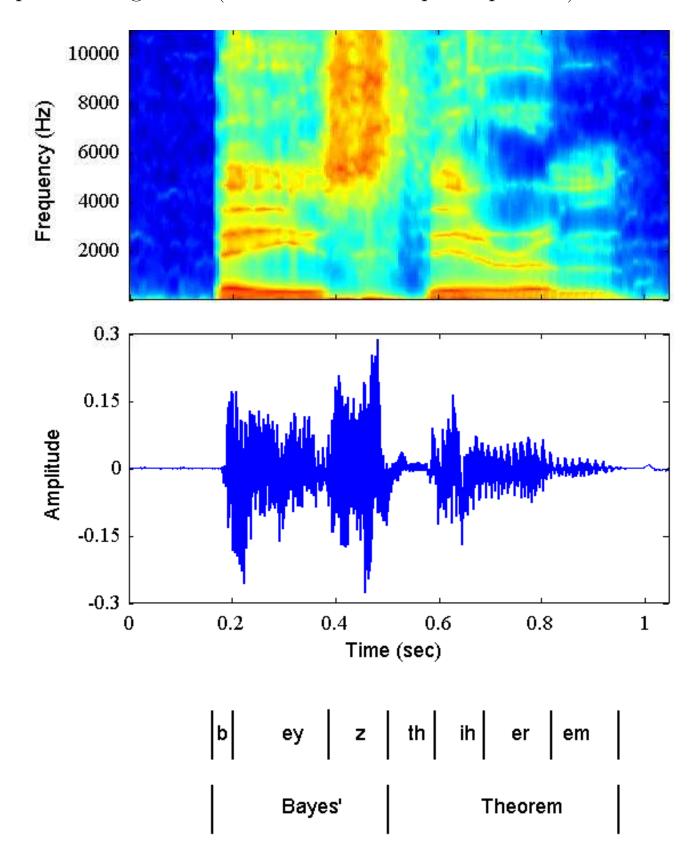

# Examples of Time-Series

Mohammad Emtiyaz Khan EPFL

Nov 26, 2015



©Mohammad Emtiyaz Khan 2015

In many applications, the data follows a *known* structure, which can be exploited to improve prediction. We give a few examples of time-series data, where data appears sequentially.

## Movielens data.



## Kickstarter campaigns.



## Tracking.



 $Image\ taken\ from\ http://deadspin.com/player-tracking-technology-is-coming-to-hockey-itll-ch-1575703133$ 

Brain computer interface using EEG signal. (Taken from "Mu rhythm synchronization and EEG single-trial classification of different motor imagery tasks", by G. Pfurtscheller et. al. 2002)



Speech recognition (Taken from Bishop Chapter 13).



### A real Wikipedia article.

ue: if snow forms, a cooling cycle happens. The intensity of the albedo effect d epends on the size of the change in albedo and the amount of [[insolation]]; for this reason it can be potentially very large in the tropics.

- == Some examples of albedo effects ==
- === Fairbanks, Alaska ===

According to the [[National Climatic Data Center]]'s GHCN 2 data, which is composed of 30-year smoothed climatic means for thousands of weather stations across the world, the college weather station at [[Fairbanks]], [[Alaska]], is about 3 °C (5 °F) warmer than the airport at Fairbanks, partly because of drainage patterns but also largely because of the lower albedo at the college resulting from a higher concentration of [[pine]] [[tree]]s and therefore less open snowy